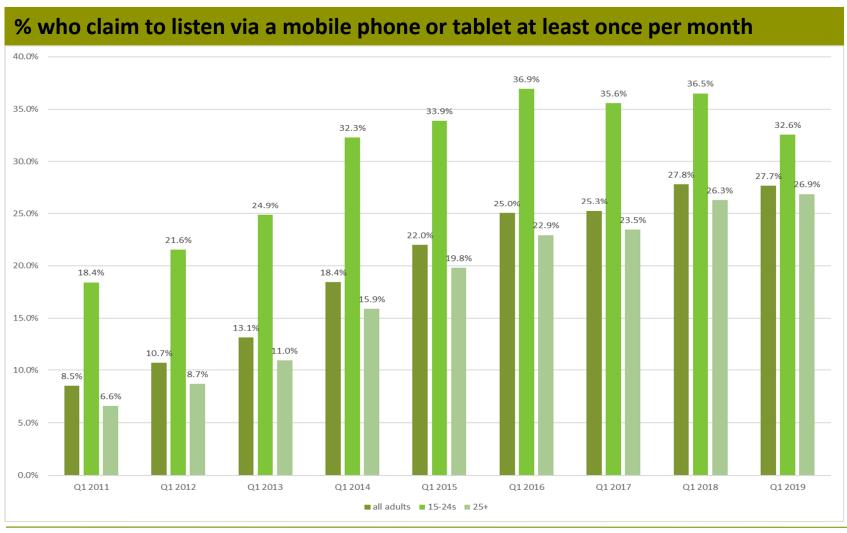

#### ALL RADIO LISTENING CHARTS

- 1. All Radio Listening including share via platform
- 2. All Digital Radio listening
- 3. BBC Radio / Commercial Radio weekly reach and share
- 4. BBC Radio / Commercial Radio platform share
- 5. DAB set ownership
- 6. Listening to radio via a mobile phone and/or tablet