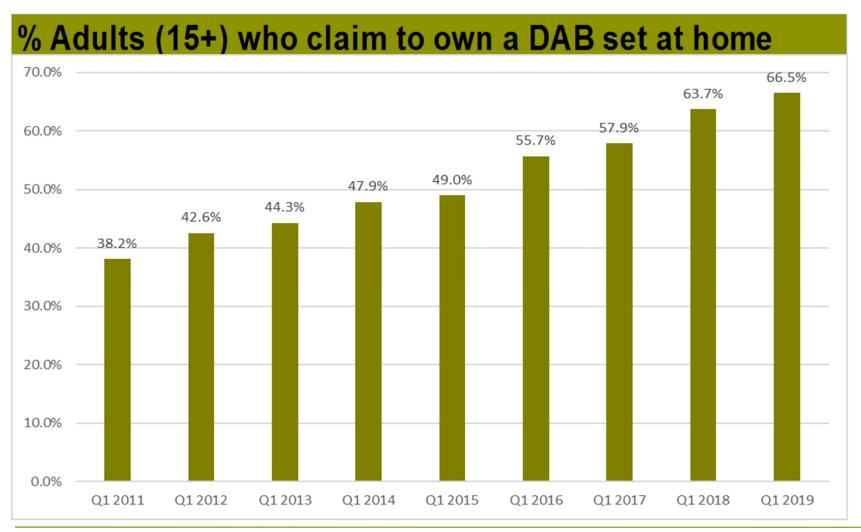

#### ALL RADIO LISTENING CHARTS

- 1. All Radio Listening including share via platform
- 2. All Digital Radio listening
- 3. BBC Radio / Commercial Radio weekly reach and share
- 4. BBC Radio / Commercial Radio platform share
- 5. DAB set ownership
- 6. Listening to radio via a mobile phone and/or tablet